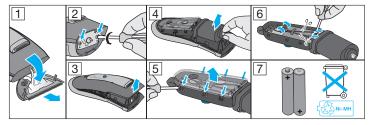

## cruZer beard & head电池拆卸方法

- 1. 打开并取下宽边修剪器
- 2. 使用Torx T6螺丝刀旋出下方2枚螺钉, 然后取下金属夹
- 3. 小心地用力,将外壳两部分分开
- 4. 取出含有马达和电池的内壳
- 5. 取下内壳透明盖
- 6. 用螺丝刀取下电池的插销触头并割断导线

# 环境提示

本产品包含可充电电池。为了保护环境,在产品达到使用寿命后,不要 将其作为生活垃圾处置。请将其交由博朗服务中心处理,或送至您所在 国家的指定回收站。

内置充电电池含有可能污染环境的物质。丢弃剃须刀时,请将电池取出,取出 前请确认电池电量已完全耗尽。请按图示步骤取出电池,如果您决定废弃剃须 刀又不想自行分解机器取出电池,您也可以将剃须刀送到博朗服务中心,中心 的员工会帮您取出电池并以最环保的方式处理它。请勿分解取出的充电电池, 可能引起火灾、触电及受伤。

## 환경보호 주의사항

본 제품에는 충전용 배터리가 들어있습니다. 환경보호를 위하여 수명이 다한 후에도 일반쓰레기와 함께 버리지 마십시오. 브라운 서비스센터나 지정된 폐전지 수거함을 통해 배출하십시오.

상기 사항은 소비자에게 알리지 않고 변경될 수 있습니다.

전자 부품 명세는 전용 코드 세트에 표시된 사항을 참조하십시오.

## **Environmental notice**

This product contains rechargeable batteries. In the interest of protecting the environment, please do not dispose of the product in the household waste at the end of its useful life. Disposal can take place at a Braun Service Centre or at appropriate collection points provided in your country.